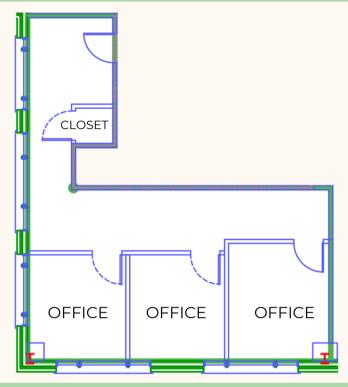

## **SUITE OUTLINE**

### **SUITE FEATURES**

- Three windowed offices.
- IT or storage closet.
- Located directly off from elevator & main stairwell.