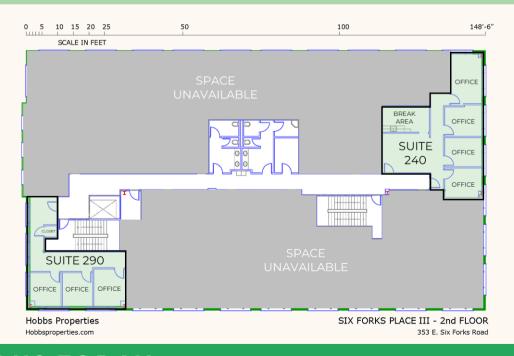

#### **PROPERTY FEATURES**

- \$27.00/SF full-service gross.
- Property courtyard and weekly food trucks.
- Convenient location:
  - 0.5 miles from Midtown East.
  - 0.7 miles from I-440 highway.
  - 1.0 miles from Duke Raleigh Hospital.
  - 1.6 miles from North Hills Shopping Center.
- On-site maintenance & management.
- Signalized intersection with dual entrances.
- Covered parking available.
- 4 parking spaces per 1,000 SF.
- Fully enclosed water closets in all restrooms.

### **SUITE FEATURES**

- Three windowed offices.
- IT or storage closet.
- Located directly off from elevator & main stairwell.



### **CONTACT US TODAY**

ROSIE DANIEL Rosie@HobbsProperties.com O 919-828-9999 C 919-696-6719 VISIT US AT Hobbsproperties.com



# FLOORPLANS

## **SUITE OUTLINE**



# **FLOOR PLATE**



## **CONTACT US TODAY**

ROSIE DANIEL
Rosie@HobbsProperties.com

O 919-828-9999 C 919-696-6719 VISIT US AT Hobbsproperties.com