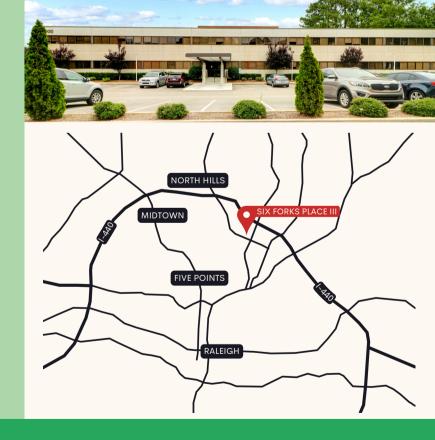

#### **PROPERTY FEATURES**

- \$27.00/SF full-service gross.
- Property courtyard and weekly food trucks.
- Convenient location:
  - 0.5 miles from Midtown East.
  - 0.7 miles from I-440 highway.
  - 1.0 miles from Duke Raleigh Hospital.
  - 1.6 miles from North Hills Shopping Center.
- On-site maintenance & management.
- Signalized intersection with dual entrances.
- Covered parking available.
- 4 parking spaces per 1,000 SF.
- Fully enclosed water closets in all restrooms.