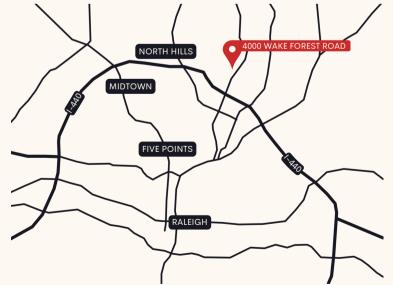

#### **PROPERTY FEATURES**

- \$23.00/SF full-service gross.
- Renovated building:
  - Modernized interiors & reworked floorplans.
  - Updated landscaping & building exterior.
- Flexible lease terms.
- Convenient location:
  - 0.5 miles from Duke Raleigh Hospital.
  - 0.9 miles from I-440 highway.
  - 1.1 miles from Midtown East.
  - 2.0 miles from North Hills Shopping Center.
- 25' x 15' rentable conference & events room.