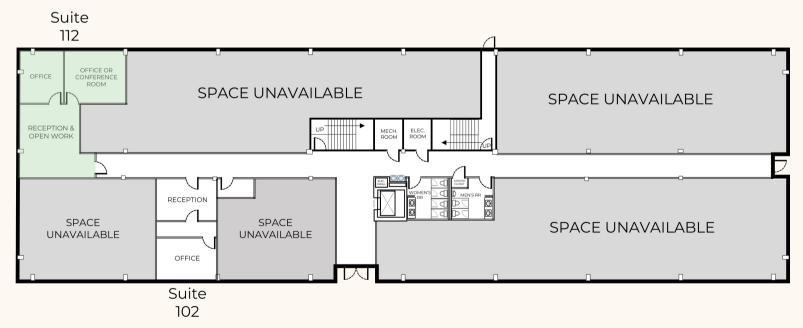

g Center.
- 25' x 15' rentable conference & events room.

#### SUITE FEATURES

- Semi-open plan.
- One private office.
- Conference room.
- Corner suite facing the streetside.





### **CONTACT US TODAY**

CORBIN BEESON Corbin@HobbsProperties.com O 919-828-9999 C 336-944-7075 VISIT US AT Hobbsproperties.com



The information above has been obtained from sources believed to be reliable. While we do not doubt its accuracy, we have not verified it and make no guarantee, warranty, or representation about it. It is your responsibility to independently confirm its accuracy and completeness. Any projections, opinions, assumptions, or estimates used are for example only and do not represent current or future performance of the property.

# FLOORPLANS

## **SUITE OUTLINE**



## **FLOOR PLATE**



### CONTACT US TODAY

CORBIN BEESON Corbin@HobbsProperties.com O 919-828-9999 C 336-944-7075 VISIT US AT Hobbsproperties.com



The information above has been obtained from sources believed to be reliable. While we do not doubt its accuracy, we have not verified it and make no guarantee, warranty, or representation about it. It is your responsibility to independently confirm its accuracy and completeness. Any projections, opinions, assumptions, or estimates used are for example only and do not represent current or future performance of the property.