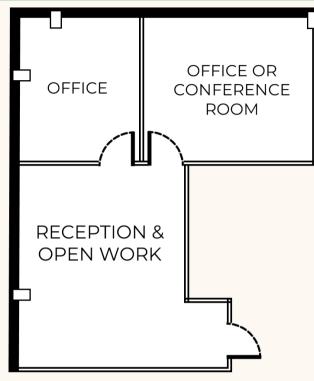

#### SUITE FEATURES

- Semi-open plan.
- One private office.
- Conference room.
- Corner suite facing the streetside.

# FLOORPLANS

## **SUITE OUTLINE**

## **FLOOR PLATE**